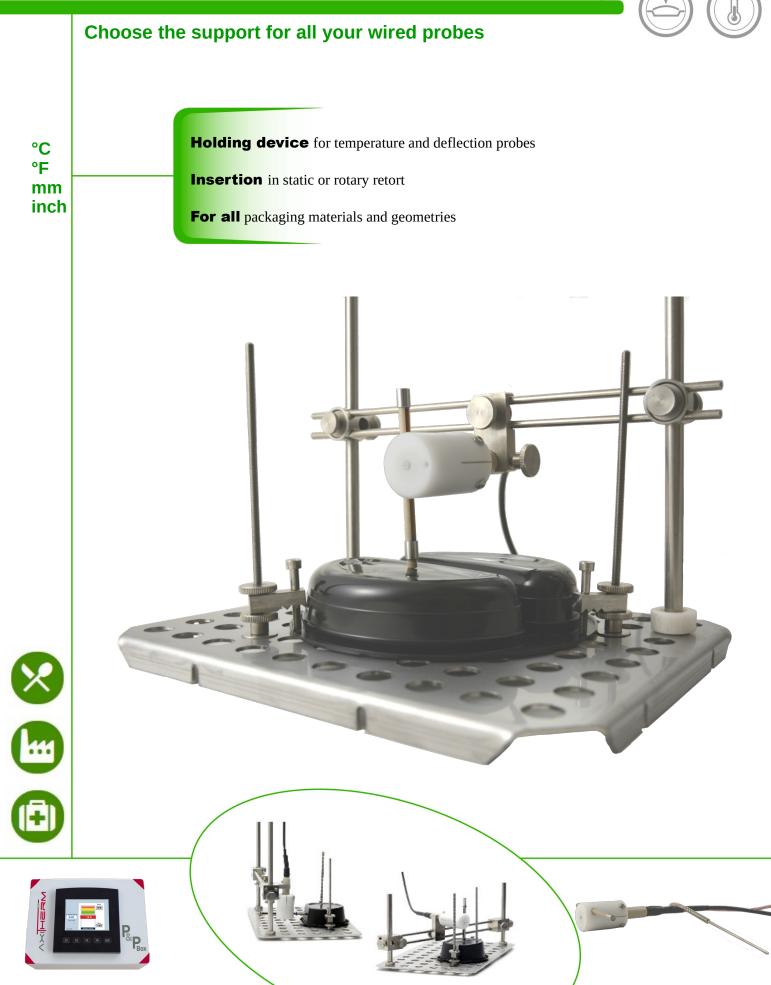

## **Universal mount** Choose the support for all your wired probes **Specificities** Modular design for all packaging **Fastening** of packaging by clamping or gluing Maintains deflection probe as such temperature probe **Fully** maintenance free **Applications** In static or rotary retort (option) **Core temperature** monitoring for plastic packaging

**Deformation monitoring** of flexible packaging

**Quality** control and R&D development

In combination with AXITHERM's P&P Box

## Performances

No disturbance on measurement made **Allows** to measure the deformation of the packaging on all these sides **Ensures** that the temperature probe is kept at the product cold spot **Accepts** several probes at the same time (ex: 2 deflections and 2 temperatures) **Duplication** of the tray for very large packaging (ex: 5 kg bag) **Lightweight** and easy to disassemble All stainless steel construction